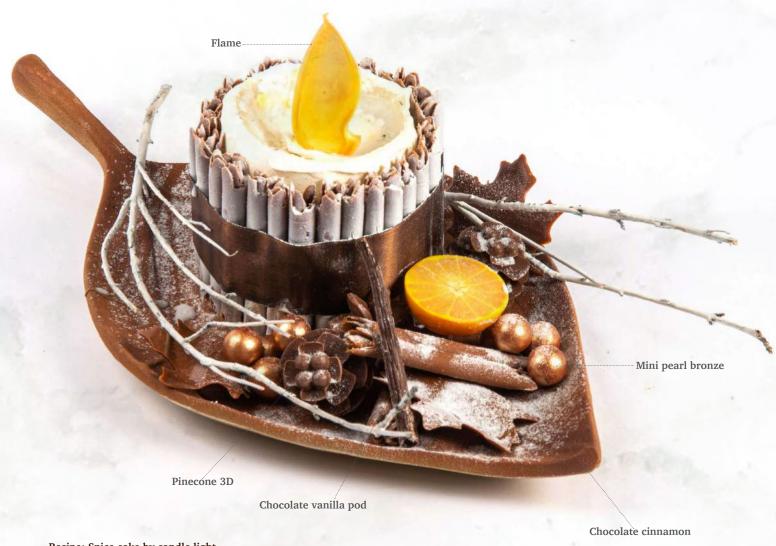

Recipe: Spice cake by candle light created by pastry chef Graham Mairs

Acorn 77080 (40 pcs) all year available

**Pinecone 3D** 77265 (18 pcs)

Chocolate hazelnut in shell 77451 (120 pcs) all year available

Mini pearl bronze 77774 (312 pcs) all year available

Mini pearl purple 77316 (312 pcs) all year available

Mini pearl white 77329 (312 pcs) all year available

Mini pearl gold 77269 (312 pcs) all year available

Geometric animals 72216 (210 pcs)

78415 (210 pcs)

Chocolate cinnamon 77309 (45 pcs) all year available

Chocolate star anise 77308 (54 pcs) all year available

Chocolate vanilla pod 77310 (48 pcs) all year available