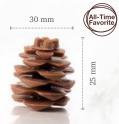

Recipe: Spice cake by candle light created by pastry chef Graham Mairs

Acorn 77080 (40 pcs) all year available

**Pinecone 3D** 77265 (18 pcs)

Chocolate hazelnut in shell 77451 (120 pcs) all year available