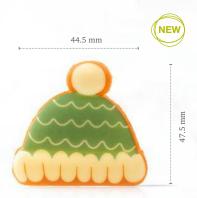

# Winter & Christmas

Icing cookie Winter hat 77856 (75 pcs)

Icing cookie Snowman 77855 (90 pcs)

**Candy Cane** 77629 (120 pcs)

Recipe: Christmas crown created by pastry chef Michel Willaume

**White star 3D** 77786 (36 pcs)