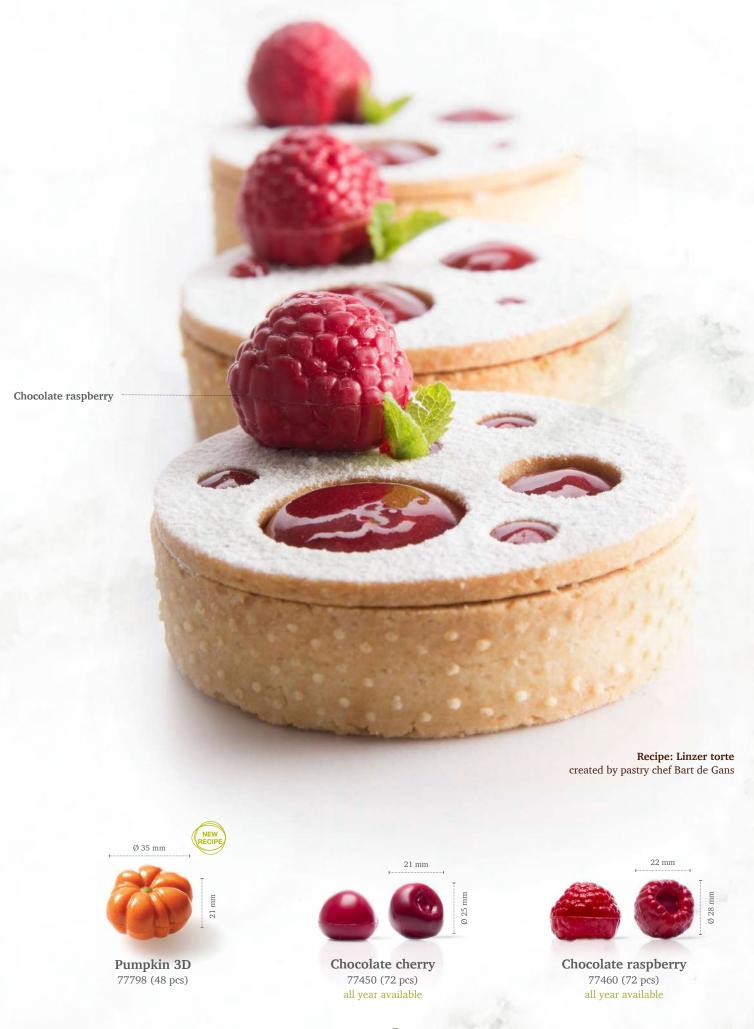

tact us for more information and the conditions.

Fall & Halloween



Recipe: Cookie jar surprise created by pastry chef Bart de Gans









Oak leaf 77468 (156 pcs)



Bling dark 77133 ( 288 pcs) all year available



**Toadstool** 77660 (200 pcs) all year available



Mini toadstool 77777 (756 pcs) all year available



Geometric animals 72216 (210 pcs)



78415 (210 pcs)







Chocolate cinnamon 77309 (45 pcs) all year available



Chocolate star anise 77308 (54 pcs) all year available



Chocolate vanilla pod 77310 (48 pcs) all year available





Recipe: Spice cake by candle light created by pastry chef Graham Mairs







Acorn 77080 (40 pcs) all year available



**Pinecone 3D** 77265 (18 pcs)



Chocolate hazelnut in shell 77451 (120 pcs) all year available

all year available





Truffle shells Halloween 77857 (252 pcs) Volume 5ml (0,17 oz)











# Winter & Christmas







Icing cookie Winter hat 77856 (75 pcs)



Icing cookie Snowman 77855 (90 pcs)



**Candy Cane** 77629 (120 pcs)



Recipe: Christmas crown created by pastry chef Michel Willaume







**White star 3D** 77786 (36 pcs)



Snowball 77086 (40 pcs) all year available



**Pine twig** 77733 (80 pcs)



**Diamond** 77180 (80 pcs) all year available







Snowman coupole 77852 (144 pcs) Volume 36ml



**Igloo coupole** 77735 (144 pcs) *Volume 36ml* 



**Penguin** 77510 (36 pcs)



**Mr. Frosty** 77797 (80 pcs)



Recipe: Lebkuchen Snowman Coupole Plated Dessert Christmas Fine Dining Concept created by pastry chef Otto Tay





Holly leaf 2D



Recipe: Traditional Christmas pudding created by