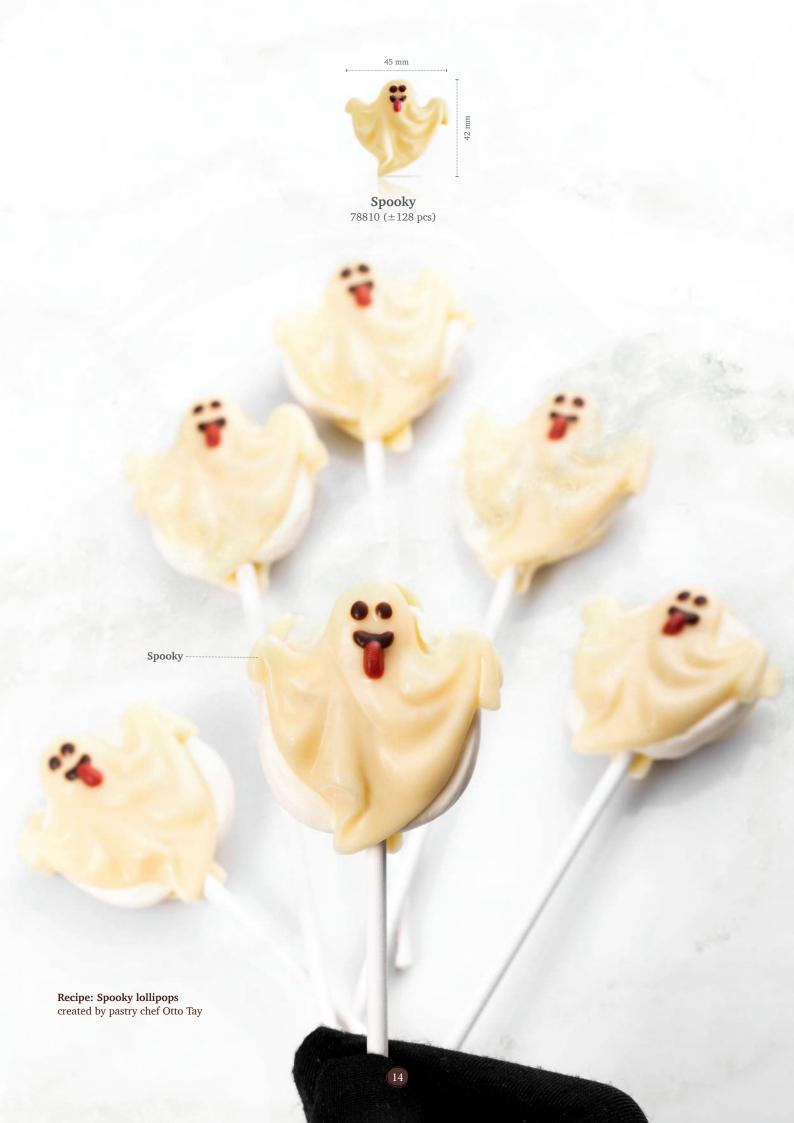

Fall & Halloween

Recipe: Cookie jar surprise created by pastry chef Bart de Gans

Oak leaf 77468 (156 pcs)

Bling dark 77133 ( 288 pcs) all year available

**Toadstool** 77660 (200 pcs) all year available

Mini toadstool 77777 (756 pcs) all year available