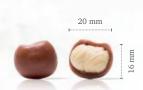

Recipe: Spice cake by candle light created by pastry chef Graham Mairs

Acorn 77080 (40 pcs) all year available

**Pinecone 3D** 77265 (18 pcs)

Chocolate hazelnut in shell 77451 (120 pcs) all year available