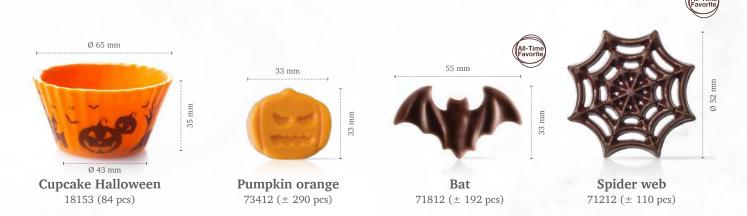

all year available

Truffle shells Halloween 77857 (252 pcs) Volume 5ml (0,17 oz)