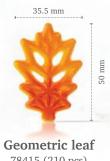

Geometric animals 72216 (210 pcs)

78415 (210 pcs)

Chocolate cinnamon 77309 (45 pcs) all year available

Chocolate star anise 77308 (54 pcs) all year available

Chocolate vanilla pod 77310 (48 pcs) all year available