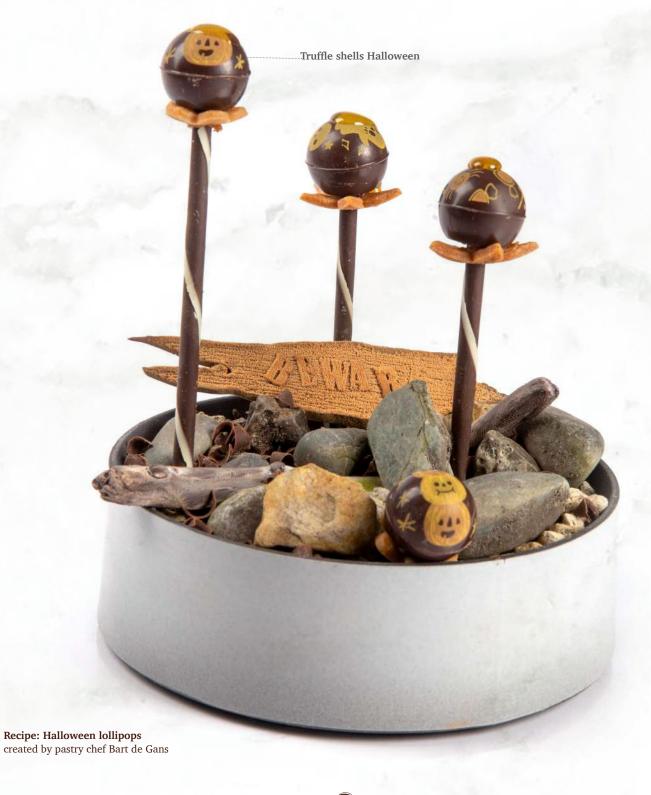

all year available

Truffle shells Halloween 77857 (252 pcs) Volume 5ml (0,17 oz)