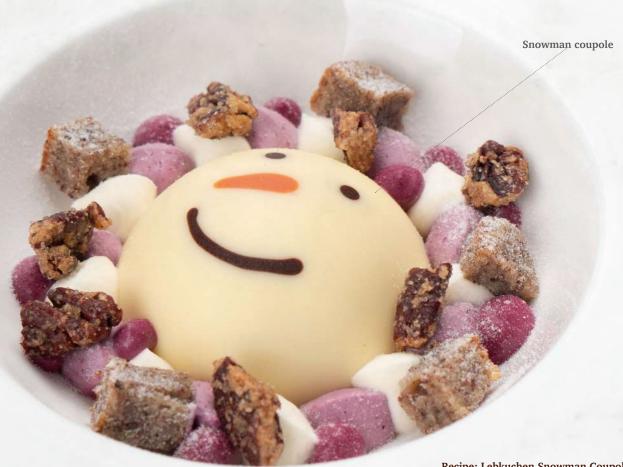

**Penguin** 77510 (36 pcs)

**Mr. Frosty** 77797 (80 pcs)

Recipe: Lebkuchen Snowman Coupole Plated Dessert Christmas Fine Dining Concept created by pastry chef Otto Tay

Holly leaf 2D

Recipe: Traditional Christmas pudding created by pastry chef Graham Mairs