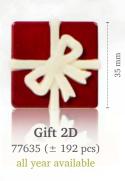

Fall & Halloween

Recipe: Cookie jar surprise created by pastry chef Bart de Gans

Oak leaf 77468 (156 pcs)

Bling dark 77133 ( 288 pcs) all year available

**Toadstool** 77660 (200 pcs) all year available

Mini toadstool 77777 (756 pcs) all year available