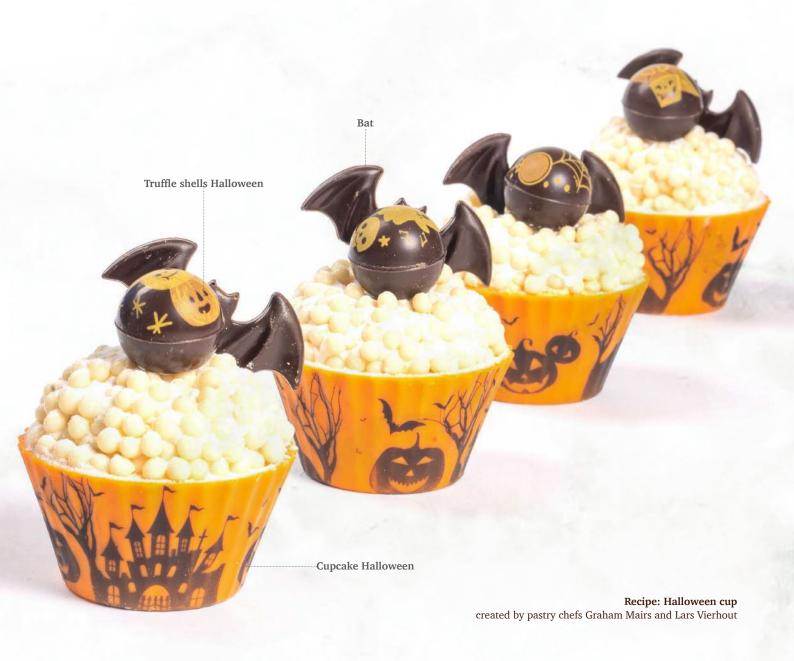

all year available

Truffle shells Halloween 77857 (252 pcs) Volume 5ml (0,17 oz)