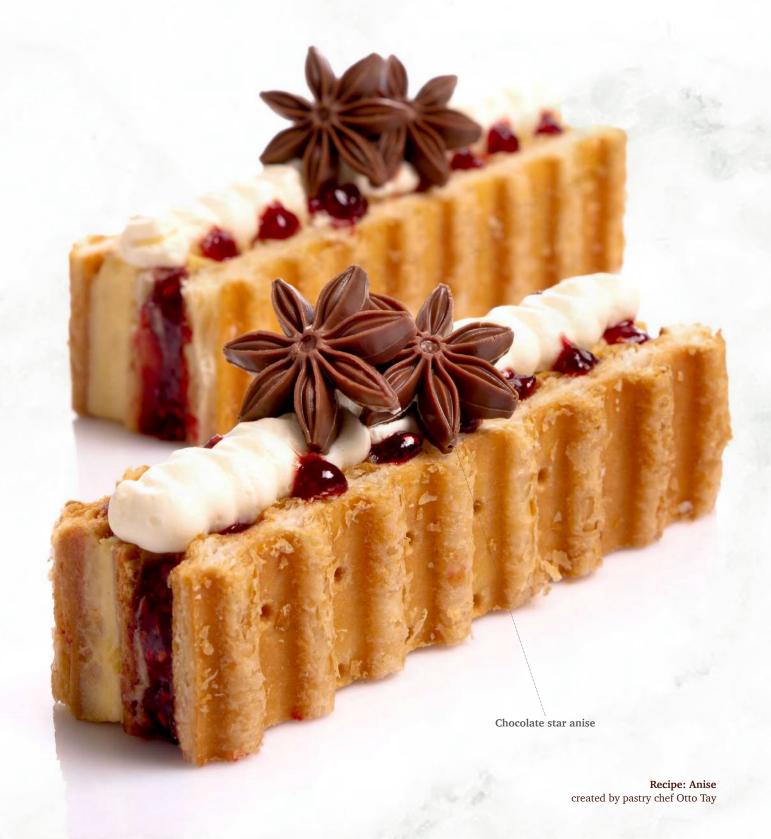

**Penguin** 77510 (36 pcs)

**Mr. Frosty** 77797 (80 pcs)

Recipe: Lebkuchen Snowman Coupole Plated Dessert Christmas Fine Dining Concept created by pastry chef Otto Tay

Holly leaf 2D

Recipe: Traditional Christmas pudding created by pastry chef Graham Mairs