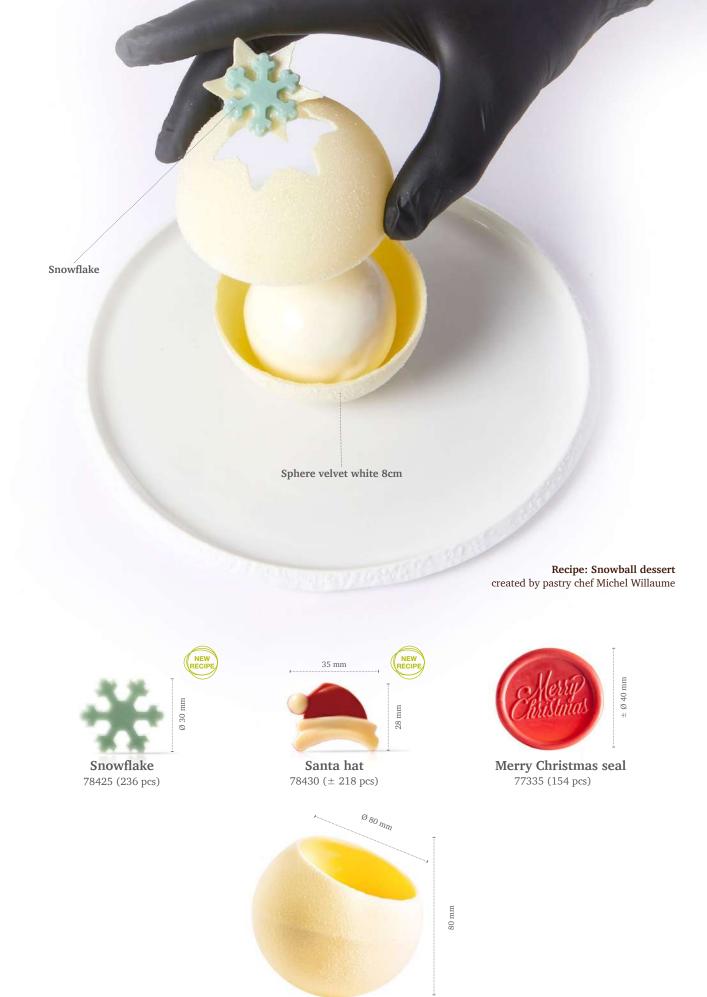

# Winter & Christmas

Icing cookie Winter hat 77856 (75 pcs)

Icing cookie Snowman 77855 (90 pcs)

**Candy Cane** 77629 (120 pcs)

Recipe: Christmas crown created by pastry chef Michel Willaume

**White star 3D** 77786 (36 pcs)

Snowball 77086 (40 pcs) all year available

**Pine twig** 77733 (80 pcs)

**Diamond** 77180 (80 pcs) all year available

Snowman coupole 77852 (144 pcs) Volume 36ml

**Igloo coupole** 77735 (144 pcs) *Volume 36ml* 