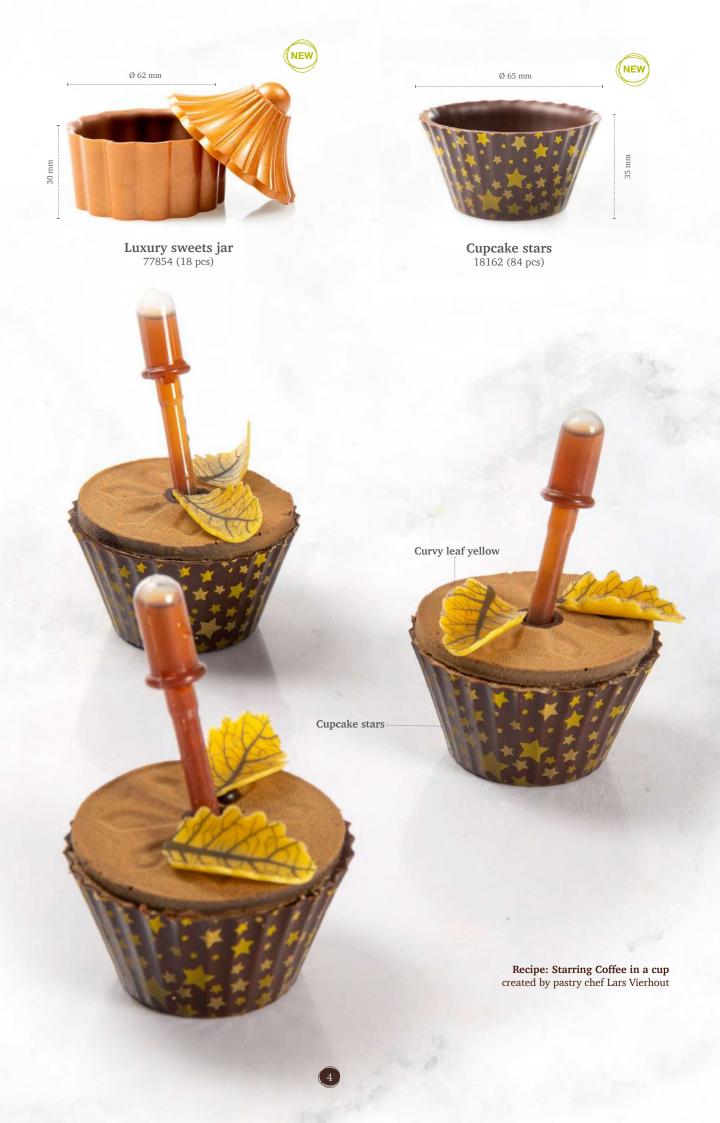

**Gingerbread couple**77214 (100 pcs each = 200 pcs total)

300

Christmas exclusive 71299 (± 208 pcs)

Petit four cup round dark 11227 (54 pcs) all year available

Petit four cup diamond white 13202 (64 pcs) all year available