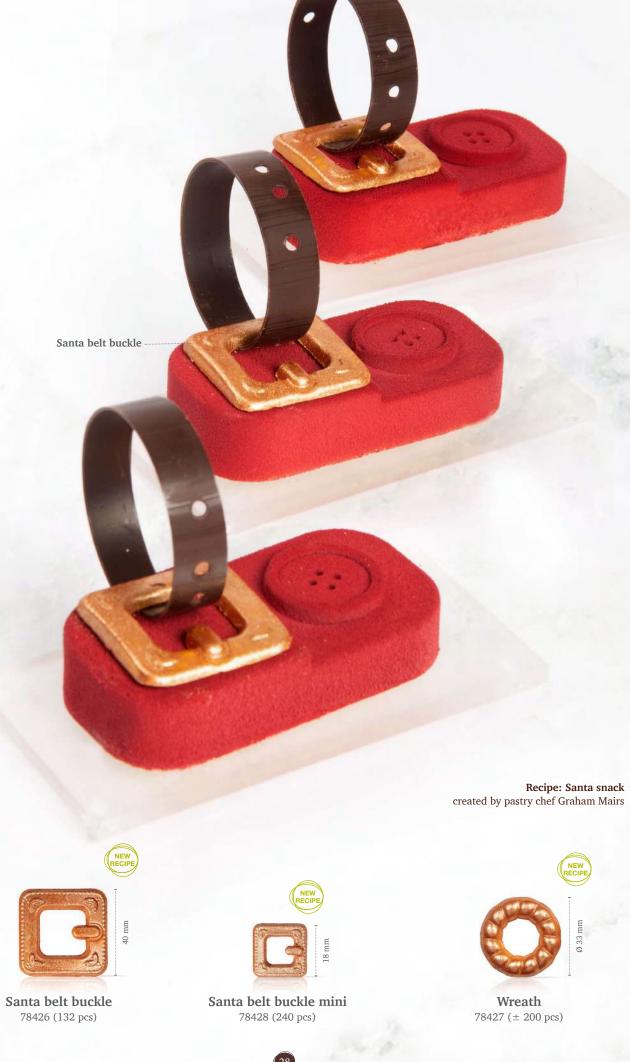

Recipe: Spice cake by candle light created by pastry chef Graham Mairs

Acorn 77080 (40 pcs) all year available

**Pinecone 3D** 77265 (18 pcs)

Chocolate hazelnut in shell 77451 (120 pcs) all year available