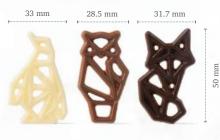

Geometric animals 72216 (210 pcs)

78415 (210 pcs)

Chocolate cinnamon 77309 (45 pcs) all year available

Chocolate star anise 77308 (54 pcs) all year available

Chocolate vanilla pod 77310 (48 pcs) all year available