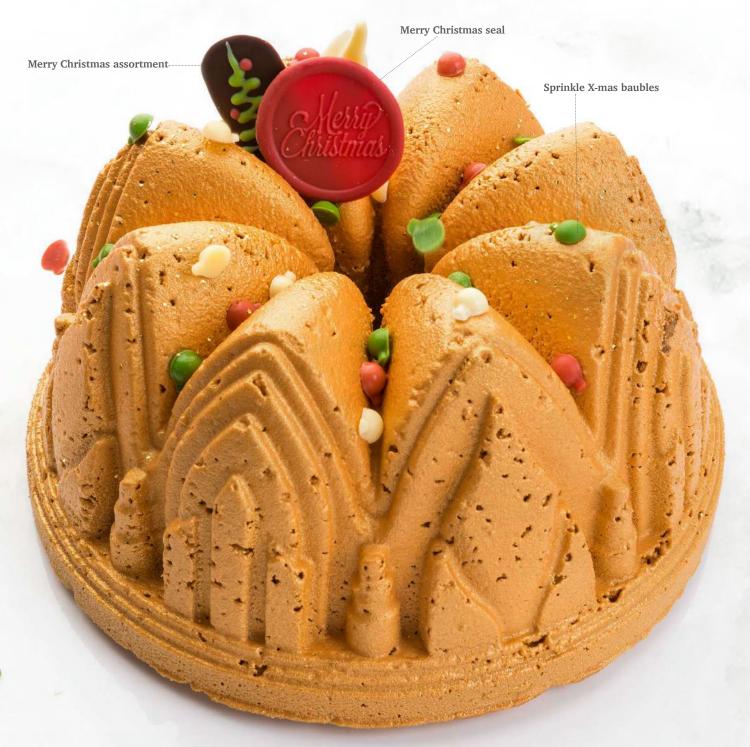

**Holly leaf 2D** 78361 (190 pcs)

Holly leaf green with berry 78351 (± 182 pcs)

Holly leaf dark with berry 71416 (± 182 pcs)

\*

Merry Christmas assortment 77794 (63 pcs each = 189 pcs total)

**Antler** 72803 (240 pcs)

**Recipe: Baked Alaska tree** created by pastry chef Bart de Gans

**Present** 78238 (± 250 pcs)

Sprinkle X-mas baubles 38408 (0.8 kg)

Curls white 43114 (4 kg) all year available

Curls green 48128 (4 kg) all year available