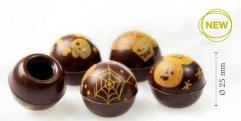

all year available

Truffle shells Halloween 77857 (252 pcs) Volume 5ml (0,17 oz)