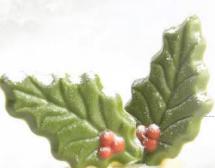

**Holly leaf 2D** 78361 (190 pcs)

Holly leaf green with berry 78351 (± 182 pcs)

Holly leaf dark with berry 71416 (± 182 pcs)

\*

Merry Christmas assortment 77794 (63 pcs each = 189 pcs total)

**Antler** 72803 (240 pcs)