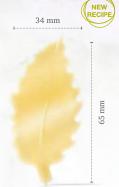

**Holly leaf 2D** 78361 (190 pcs)

Holly leaf green with berry 78351 (± 182 pcs)

Holly leaf dark with berry 71416 (± 182 pcs)

\*

Merry Christmas assortment 77794 (63 pcs each = 189 pcs total)

**Antler** 72803 (240 pcs)