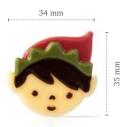

Polar bear 77734 (90 pcs) all year available

Galaxy yellow 78338 (± 304 pcs)

**Galaxy dark** 77134 (± 304 pcs)

Ice crystal 77093 (88 pcs)

**Santa new** 78417 (90 pcs)

Santa Asia 77322 (90 pcs)

**Christmas Elf** 78416 (90 pcs)