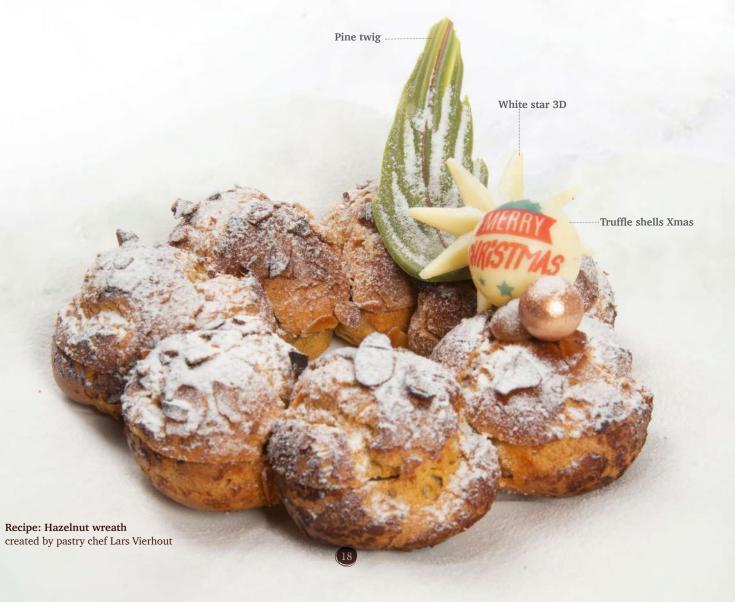

Snowball 77086 (40 pcs) all year available

**Pine twig** 77733 (80 pcs)

**Diamond** 77180 (80 pcs) all year available

Snowman coupole 77852 (144 pcs) Volume 36ml

**Igloo coupole** 77735 (144 pcs) *Volume 36ml* 