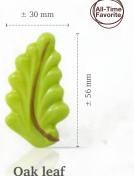

Fall & Halloween

Recipe: Cookie jar surprise created by pastry chef Bart de Gans

Oak leaf 77468 (156 pcs)

Bling dark 77133 ( 288 pcs) all year available

**Toadstool** 77660 (200 pcs) all year available

Mini toadstool 77777 (756 pcs) all year available