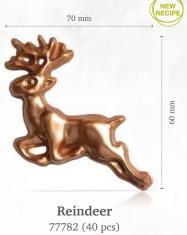

Recipe: Spice cake by candle light created by pastry chef Graham Mairs

Acorn 77080 (40 pcs) all year available

**Pinecone 3D** 77265 (18 pcs)

Chocolate hazelnut in shell 77451 (120 pcs) all year available