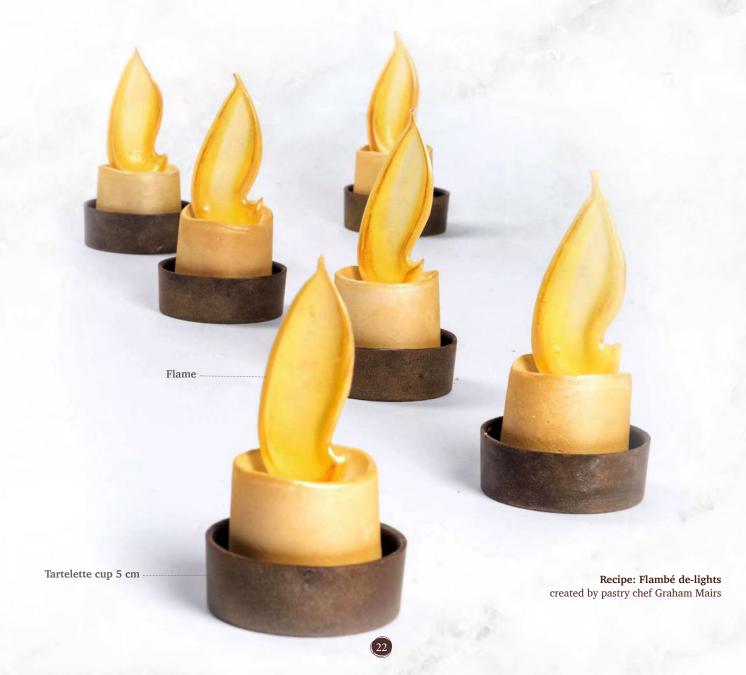

Recipe: Spice cake by candle light created by pastry chef Graham Mairs

Acorn 77080 (40 pcs) all year available

**Pinecone 3D** 77265 (18 pcs)

Chocolate hazelnut in shell 77451 (120 pcs) all year available

Bronze crumble 77764 (486 pcs) all year available

Red crumble 77736 (486 pcs) all year available

Tartelette cup 7 cm 11215 (66 pcs) all year available

Tartelette cup 5 cm 11214 (72 pcs) all year available