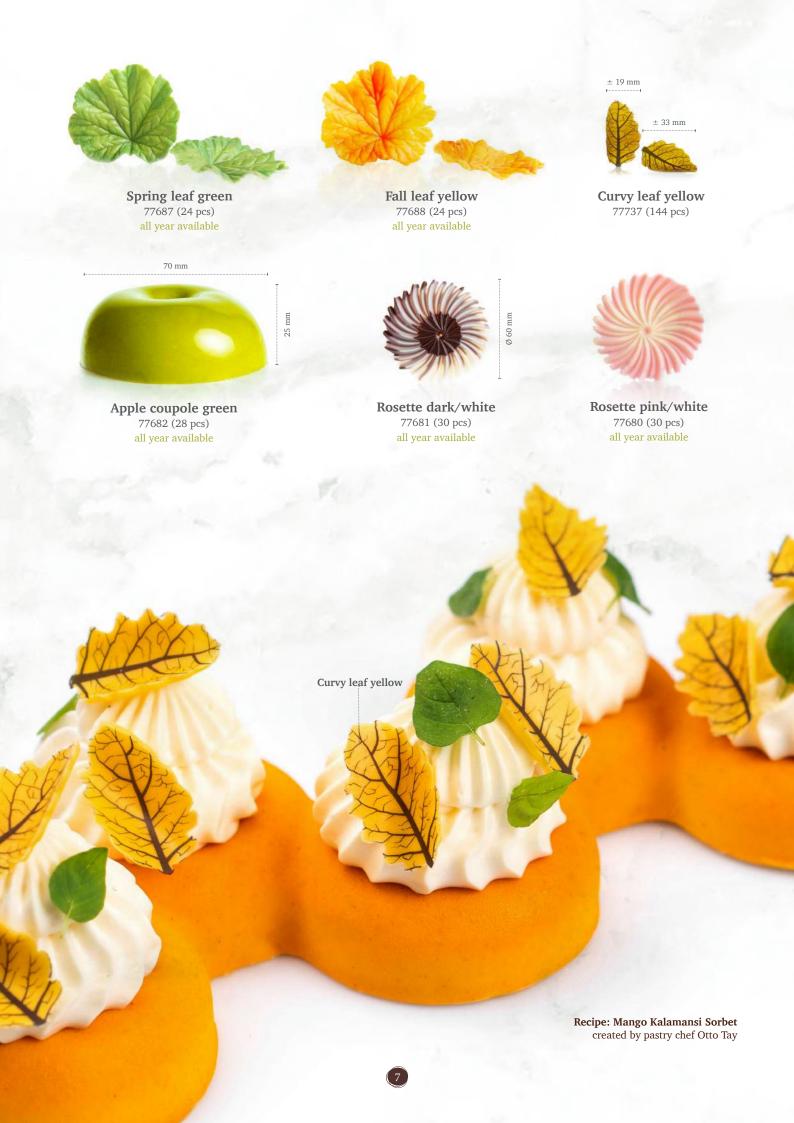

Fall & Halloween

Recipe: Cookie jar surprise created by pastry chef Bart de Gans

Oak leaf 77468 (156 pcs)

Bling dark 77133 ( 288 pcs) all year available

**Toadstool** 77660 (200 pcs) all year available

Mini toadstool 77777 (756 pcs) all year available