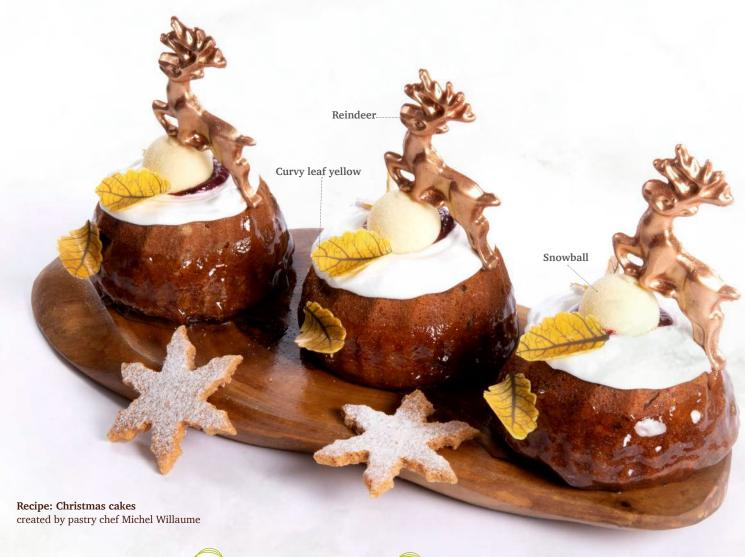

# Winter & Christmas

Icing cookie Winter hat 77856 (75 pcs)

Icing cookie Snowman 77855 (90 pcs)

**Candy Cane** 77629 (120 pcs)

Recipe: Christmas crown created by pastry chef Michel Willaume

**White star 3D** 77786 (36 pcs)

Snowball 77086 (40 pcs) all year available

**Pine twig** 77733 (80 pcs)

**Diamond** 77180 (80 pcs) all year available

Snowman coupole 77852 (144 pcs) Volume 36ml

**Igloo coupole** 77735 (144 pcs) *Volume 36ml* 