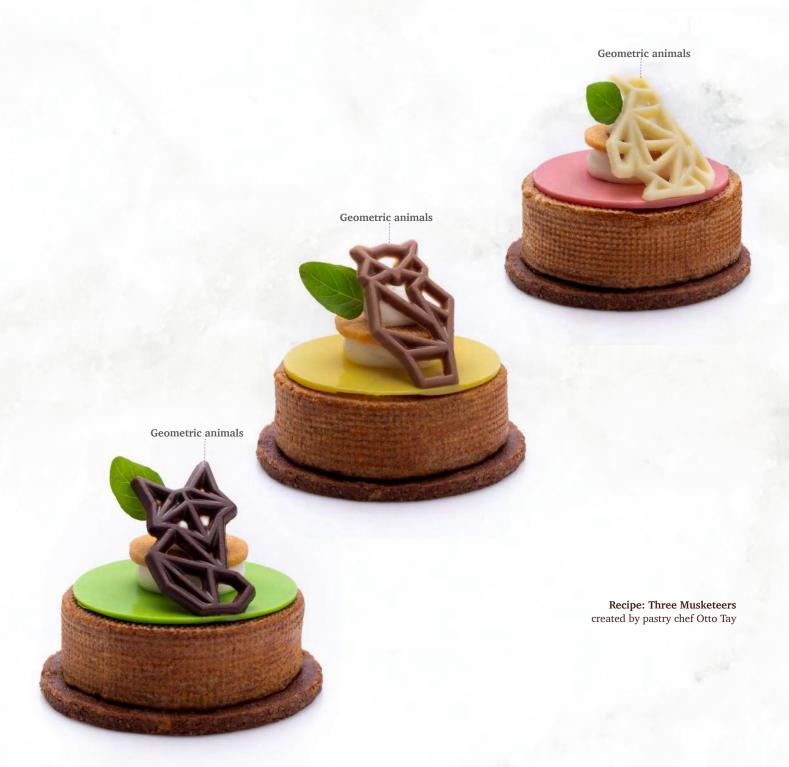

Geometric animals 72216 (210 pcs)

78415 (210 pcs)

Chocolate cinnamon 77309 (45 pcs) all year available

Chocolate star anise 77308 (54 pcs) all year available

Chocolate vanilla pod 77310 (48 pcs) all year available