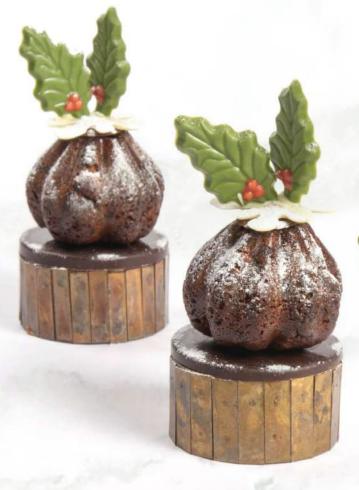

**Penguin** 77510 (36 pcs)

**Mr. Frosty** 77797 (80 pcs)

Recipe: Lebkuchen Snowman Coupole Plated Dessert Christmas Fine Dining Concept created by pastry chef Otto Tay

Holly leaf 2D

Recipe: Traditional Christmas pudding created by pastry chef Graham Mairs

**Holly leaf 2D** 78361 (190 pcs)

Holly leaf green with berry 78351 (± 182 pcs)

Holly leaf dark with berry 71416 (± 182 pcs)

\*

Merry Christmas assortment 77794 (63 pcs each = 189 pcs total)

**Antler** 72803 (240 pcs)