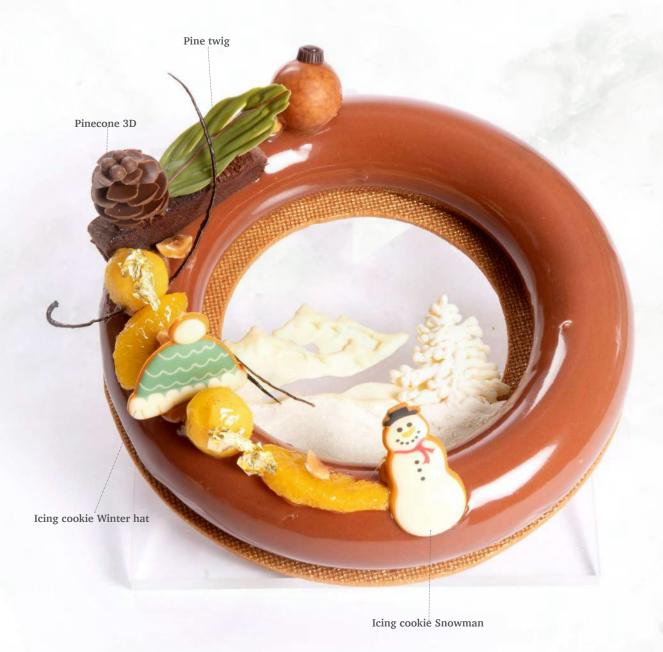

# Winter & Christmas

Icing cookie Winter hat 77856 (75 pcs)

Icing cookie Snowman 77855 (90 pcs)

**Candy Cane** 77629 (120 pcs)

Recipe: Christmas crown created by pastry chef Michel Willaume

**White star 3D** 77786 (36 pcs)

Snowball 77086 (40 pcs) all year available

**Pine twig** 77733 (80 pcs)

**Diamond** 77180 (80 pcs) all year available

Snowman coupole 77852 (144 pcs) Volume 36ml

**Igloo coupole** 77735 (144 pcs) *Volume 36ml* 