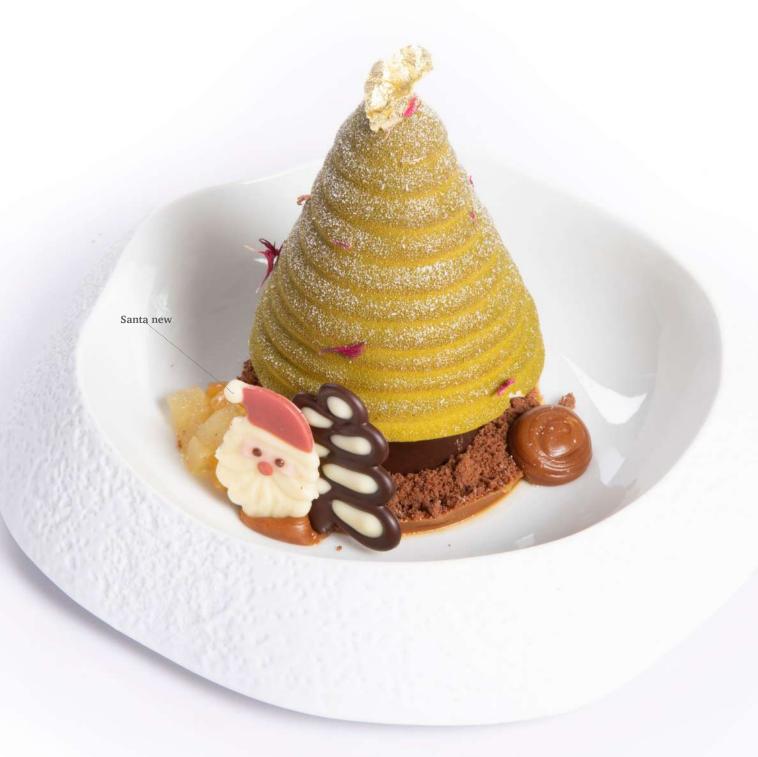

**Penguin** 77510 (36 pcs)

**Mr. Frosty** 77797 (80 pcs)

Recipe: Lebkuchen Snowman Coupole Plated Dessert Christmas Fine Dining Concept created by pastry chef Otto Tay

Holly leaf 2D

Recipe: Traditional Christmas pudding created by pastry chef Graham Mairs