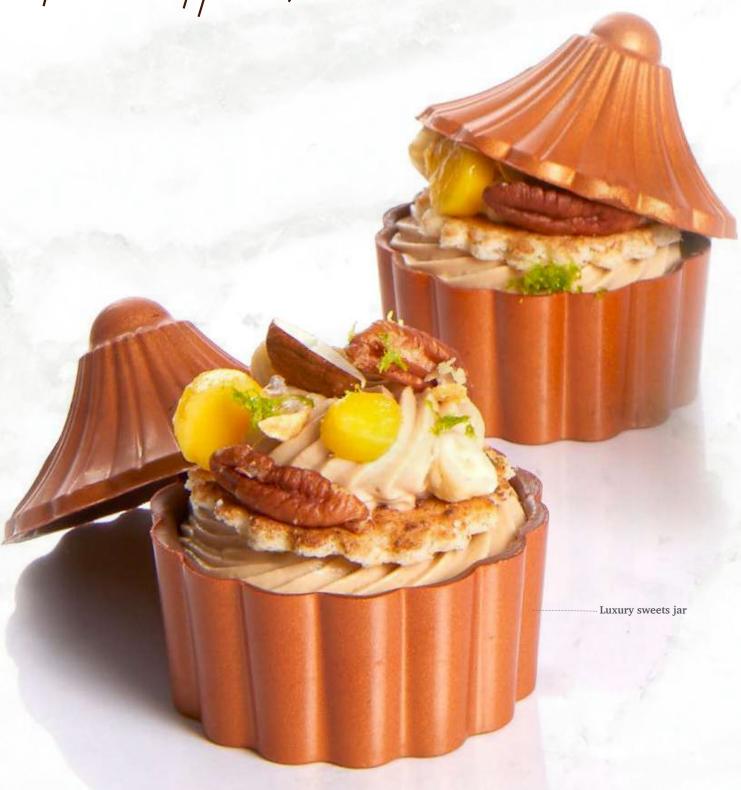

**Gingerbread couple**77214 (100 pcs each = 200 pcs total)

300

Christmas exclusive 71299 (± 208 pcs)

Petit four cup round dark 11227 (54 pcs) all year available

Petit four cup diamond white 13202 (64 pcs) all year available