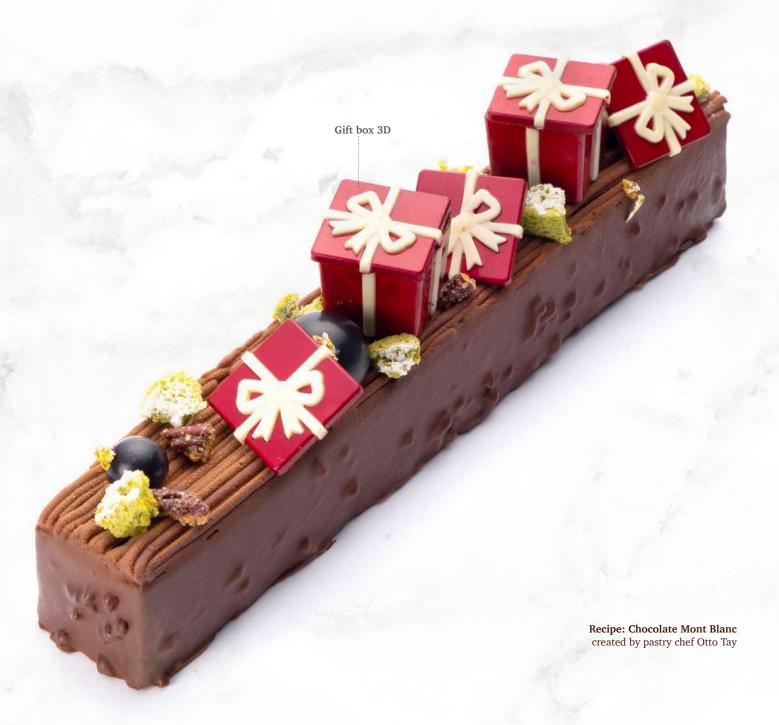

**Penguin** 77510 (36 pcs)

**Mr. Frosty** 77797 (80 pcs)

Recipe: Lebkuchen Snowman Coupole Plated Dessert Christmas Fine Dining Concept created by pastry chef Otto Tay

Holly leaf 2D

Recipe: Traditional Christmas pudding created by pastry chef Graham Mairs