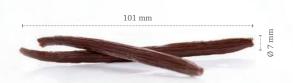

Geometric animals 72216 (210 pcs)

78415 (210 pcs)

Chocolate cinnamon 77309 (45 pcs) all year available

Chocolate star anise 77308 (54 pcs) all year available

Chocolate vanilla pod 77310 (48 pcs) all year available