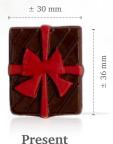

**Recipe: Baked Alaska tree** created by pastry chef Bart de Gans

**Present** 78238 (± 250 pcs)

Sprinkle X-mas baubles 38408 (0.8 kg)

Curls white 43114 (4 kg) all year available

Curls green 48128 (4 kg) all year available