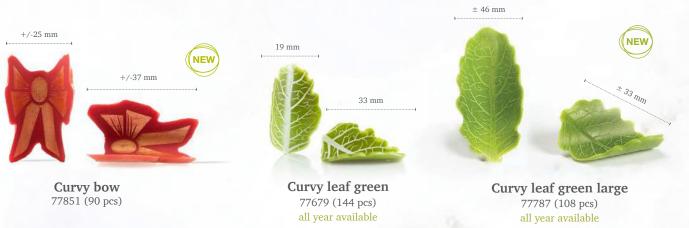

Fall & Halloween

Recipe: Cookie jar surprise created by pastry chef Bart de Gans

Oak leaf 77468 (156 pcs)

Bling dark 77133 ( 288 pcs) all year available

**Toadstool** 77660 (200 pcs) all year available

Mini toadstool 77777 (756 pcs) all year available