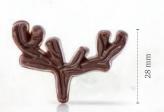

**Holly leaf 2D** 78361 (190 pcs)

Holly leaf green with berry 78351 (± 182 pcs)

Holly leaf dark with berry 71416 (± 182 pcs)

\*

Merry Christmas assortment 77794 (63 pcs each = 189 pcs total)

**Antler** 72803 (240 pcs)