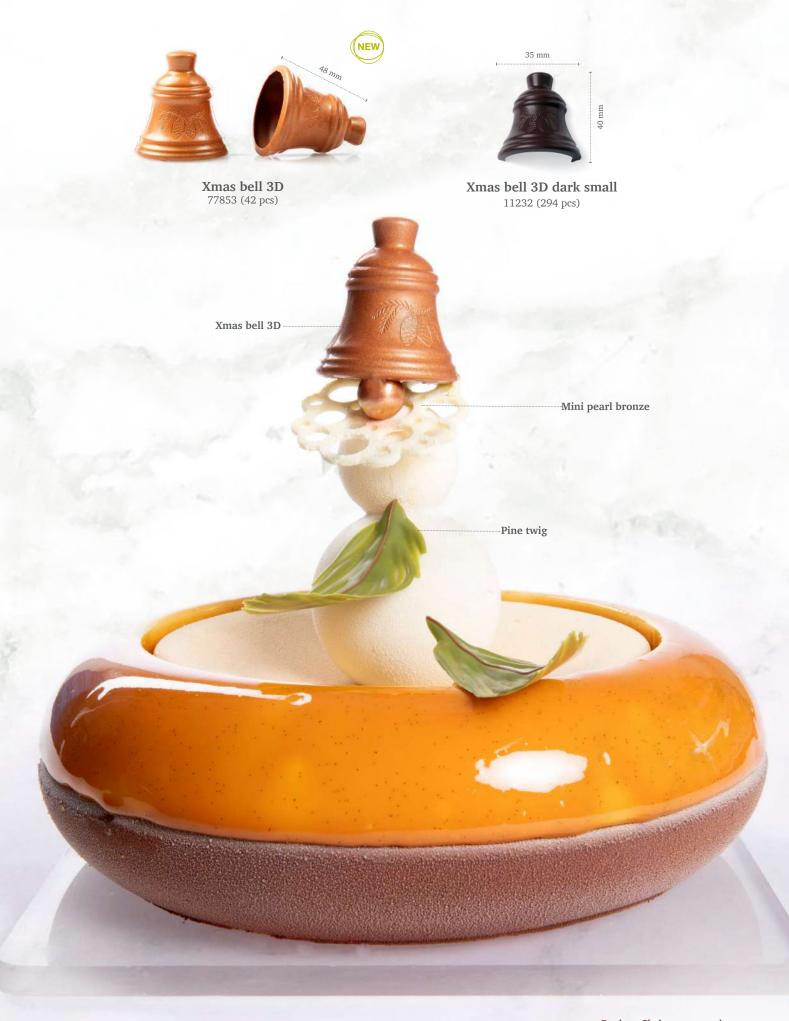

Snowball 77086 (40 pcs) all year available

**Pine twig** 77733 (80 pcs)

**Diamond** 77180 (80 pcs) all year available

Snowman coupole 77852 (144 pcs) Volume 36ml

**Igloo coupole** 77735 (144 pcs) *Volume 36ml* 