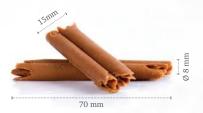

Geometric animals 72216 (210 pcs)

78415 (210 pcs)

Chocolate cinnamon 77309 (45 pcs) all year available

Chocolate star anise 77308 (54 pcs) all year available

Chocolate vanilla pod 77310 (48 pcs) all year available