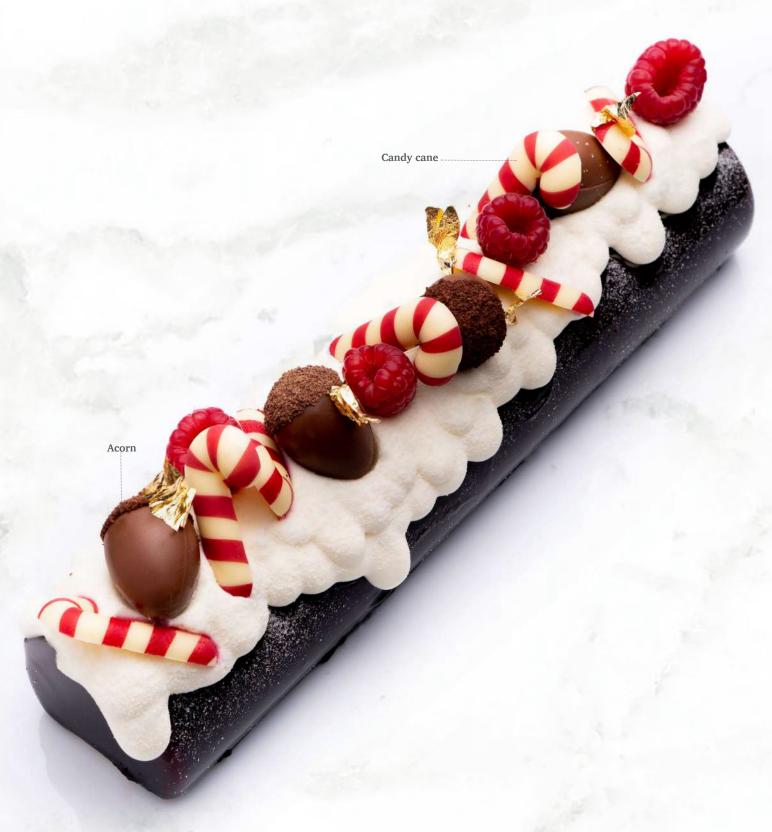

Recipe: Spice cake by candle light created by pastry chef Graham Mairs

Acorn 77080 (40 pcs) all year available

**Pinecone 3D** 77265 (18 pcs)

Chocolate hazelnut in shell 77451 (120 pcs) all year available

# Winter & Christmas

Icing cookie Winter hat 77856 (75 pcs)

Icing cookie Snowman 77855 (90 pcs)

**Candy Cane** 77629 (120 pcs)

Recipe: Christmas crown created by pastry chef Michel Willaume

**White star 3D** 77786 (36 pcs)