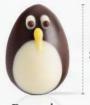

**Penguin** 77510 (36 pcs)

**Mr. Frosty** 77797 (80 pcs)

Recipe: Lebkuchen Snowman Coupole Plated Dessert Christmas Fine Dining Concept created by pastry chef Otto Tay

Holly leaf 2D

Recipe: Traditional Christmas pudding created by pastry chef Graham Mairs