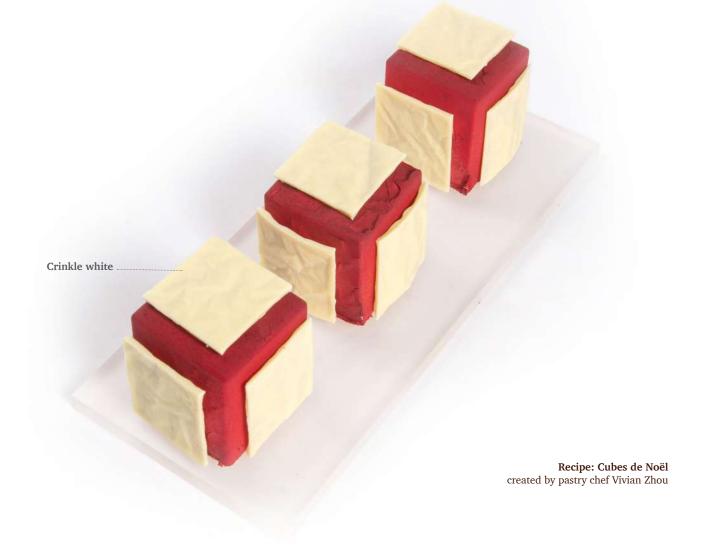

Large golden crumble 77604 (176 pcs) all year available

Golden crumble 77286 (486 pcs) all year available

Crinkle white 77770 (240 pcs) all year available

Crinkle bronze 77775 (192 pcs)

Crinkle red 77816 (240 pcs) all year available

Otto Tay

Vivian Zhou

INNOVATION IN CHOCOLATE