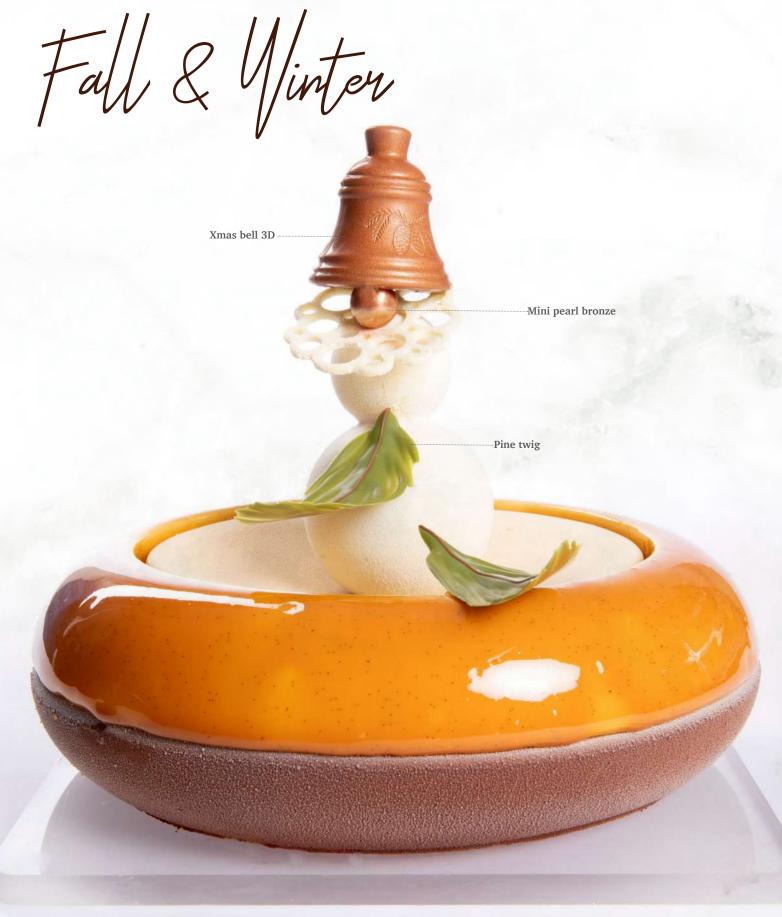

Snowball 77086 (40 pcs) all year available

**Pine twig** 77733 (80 pcs)

**Diamond** 77180 (80 pcs) all year available

Snowman coupole 77852 (144 pcs) Volume 36ml

**Igloo coupole** 77735 (144 pcs) *Volume 36ml* 

Mini pearl bronze 77774 (312 pcs) all year available

Mini pearl purple 77316 (312 pcs) all year available

Mini pearl white 77329 (312 pcs) all year available

Mini pearl gold 77269 (312 pcs) all year available