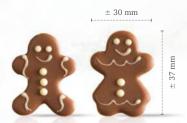

**Gingerbread couple**77214 (100 pcs each = 200 pcs total)

300

Christmas exclusive 71299 (± 208 pcs)

Petit four cup round dark 11227 (54 pcs) all year available

Petit four cup diamond white 13202 (64 pcs) all year available