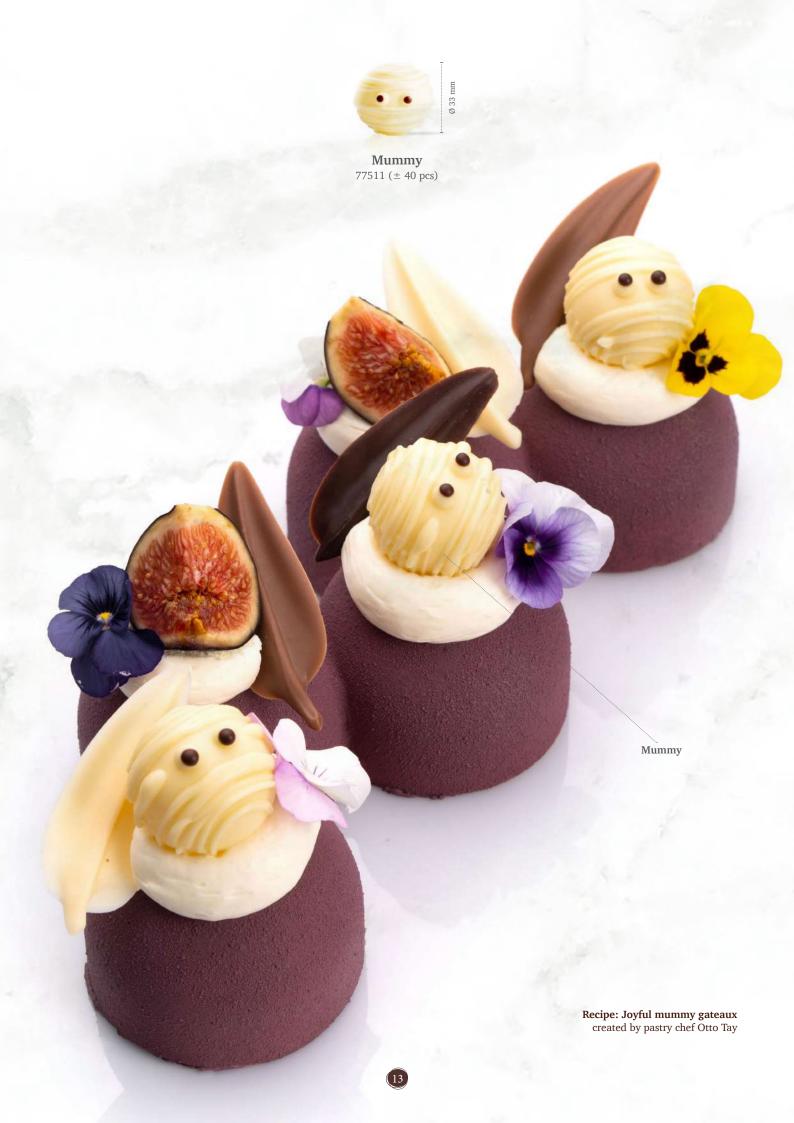

**Penguin** 77510 (36 pcs)

**Mr. Frosty** 77797 (80 pcs)

Recipe: Lebkuchen Snowman Coupole Plated Dessert Christmas Fine Dining Concept created by pastry chef Otto Tay

Holly leaf 2D

Recipe: Traditional Christmas pudding created by pastry chef Graham Mairs