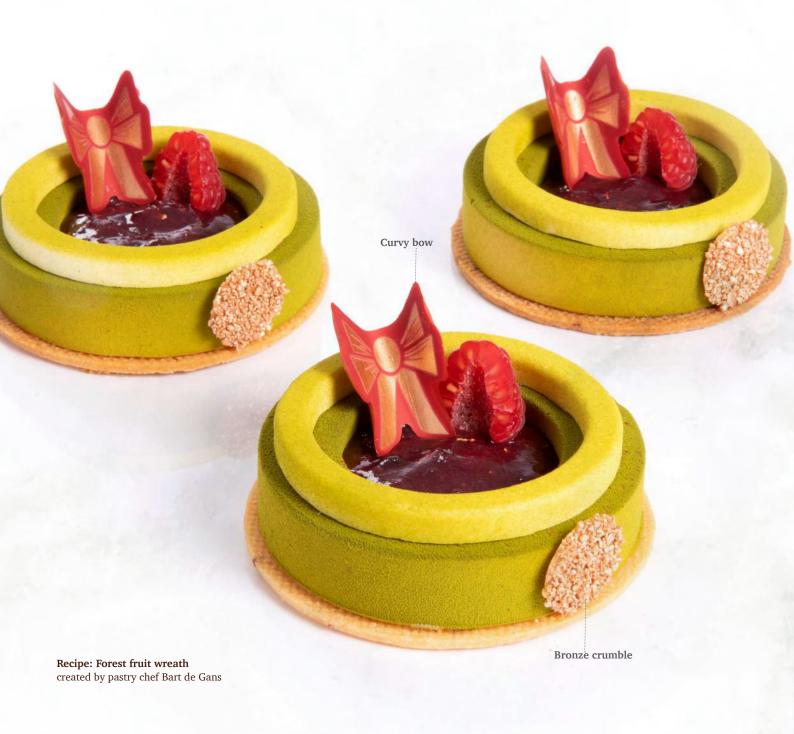

Fall & Halloween

Recipe: Cookie jar surprise created by pastry chef Bart de Gans

Oak leaf 77468 (156 pcs)

Bling dark 77133 ( 288 pcs) all year available

**Toadstool** 77660 (200 pcs) all year available

Mini toadstool 77777 (756 pcs) all year available

Bronze crumble 77764 (486 pcs) all year available

Red crumble 77736 (486 pcs) all year available

Tartelette cup 7 cm 11215 (66 pcs) all year available

Tartelette cup 5 cm 11214 (72 pcs) all year available