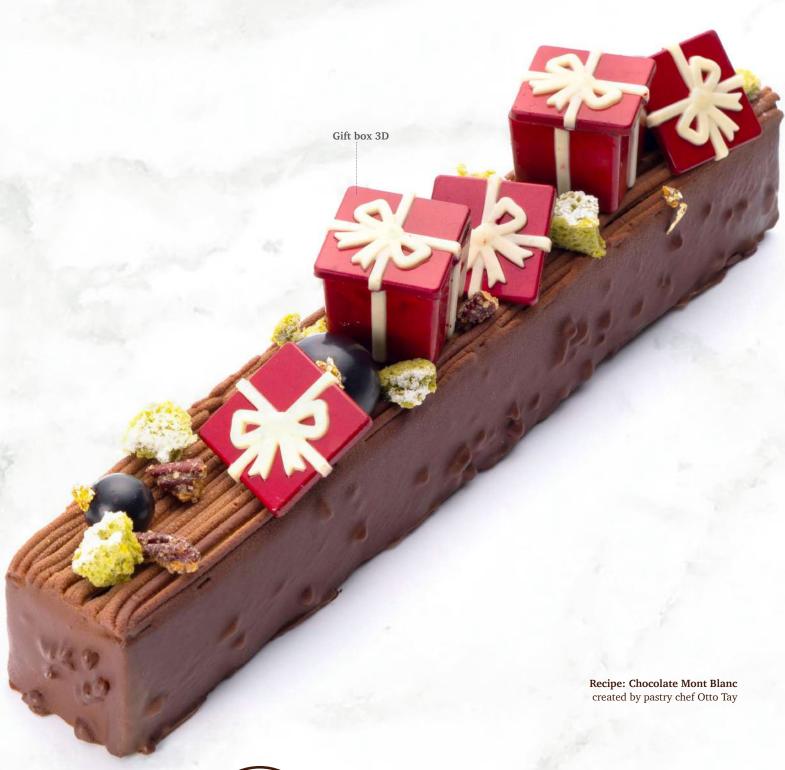

**Recipe: Baked Alaska tree** created by pastry chef Bart de Gans

**Present** 78238 (± 250 pcs)

Sprinkle X-mas baubles 38408 (0.8 kg)

Curls white 43114 (4 kg) all year available

Curls green 48128 (4 kg) all year available