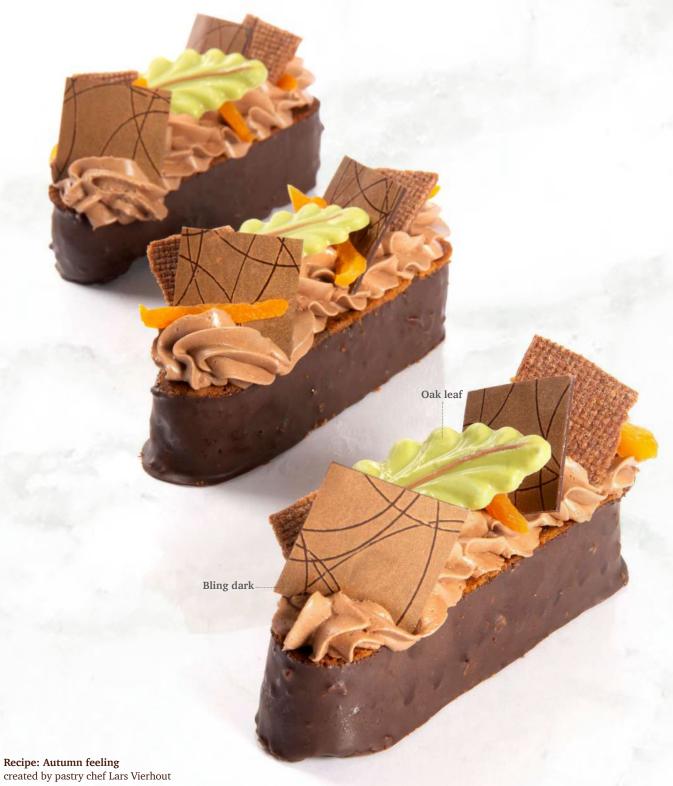

Fall & Halloween

Recipe: Cookie jar surprise created by pastry chef Bart de Gans

Oak leaf 77468 (156 pcs)

Bling dark 77133 ( 288 pcs) all year available

**Toadstool** 77660 (200 pcs) all year available

Mini toadstool 77777 (756 pcs) all year available